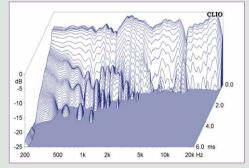

#### Spectral decay front loudspeakers:

Impulse-fidelity is one of the great strengths of the M&K Sound loudspeaker set: No resonances above 1 kHz and even underneath it only minimal, harmless overshoots – something like this is rarely seen.