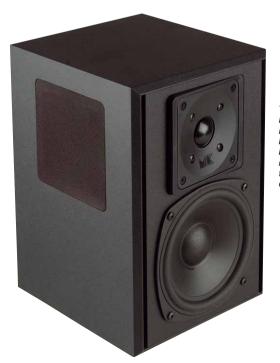

The rear speakers of the M&K set are real tripoles: In addition to a directbeam 2-way system, two broadband drivers built into the side walls ensure the desired diffuse sound of the surround channels

The approximately 300 watt amplifier module of the V12 subwoofer provides the standard settings for level, phase and crossover frequency. Unfortunately, the V12 does not have a remote control or EQ setting on board