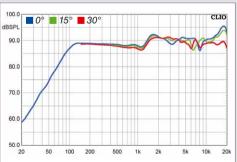

# Lab and Listening

In the acoustics laboratory, we were able to certify the 750THX frontend systems an excellent radiation response, there's practically no deviation from the frequency response ideal even at 30° angles – as it is right and proper for a THX-Select system. The extremely low distortion factor also speaks for itself and the impulse behavior of the M&K compact loudspeakers is exemplary. As normal with small front systems, the amplitude decreases below 100 Hz, but here the subwoofer takes over and extends the frequency spectrum down to about 25 Hz. The center of the set behaves surprisingly well, too. It shows only very small slumps at an angle, despite the horizontal set-up – an excellent result. In the listening test, the compact M&K Sound loudspeaker set exhibits a quite dynamic character, with very good, immediate impulse reproduction,

#### Frequency response front loudspeakers:

Typical for a THX set: The gentle slant of the front systems below 100 Hz. Thanks to their perfect radiation response and balanced reproduction, the LCR-750 THX loudspeakers' performance stands out on the axis and at angles of up to 30°.