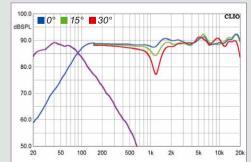

# Lab and Listening

In the acoustics laboratory, we were able to certify the 750THX frontend systems an excellent radiation response, there's practically no deviation from the frequency response ideal even at 30° angles – as it is right and proper for a THX-Select system. The extremely low distortion factor also speaks for itself and the impulse behavior of the M&K compact loudspeakers is exemplary. As normal with small front systems, the amplitude decreases below 100 Hz, but here the subwoofer takes over and extends the frequency spectrum down to about 25 Hz. The center of the set behaves surprisingly well, too. It shows only very small slumps at an angle, despite the horizontal set-up – an excellent result. In the listening test, the compact M&K Sound loudspeaker set exhibits a quite dynamic character, with very good, immediate impulse reproduction,

#### Frequency response Center + Sub:

Exemplary: Even in a horizontal position and at an angle, there are hardly any slumps in the center loudspeaker's frequency response. The subwoofer V12 delivers rich sound from about 25 Hz.