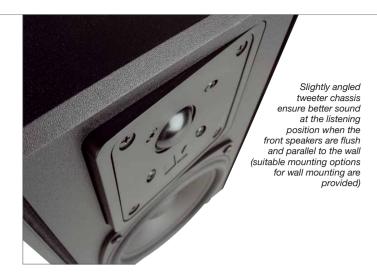

The equipment of the three front systems consists of enormously powerful mid-range drivers with a 110 mm diaphragm; two specimens per box share the work and guarantee a considerable power rating, high dynamics and massive sound pressure. For the high frequencies, a 25 mm dome tweeter is responsible, which has been installed slightly inclined, so as to achieve a more direct radiation to the listening position when the left and right speakers are correctly positioned. Since for a THX system in principle the subwoofer only plays below 80 Hertz, a closed housing for better impulse reproduction could be realized for the front systems, as below 100 Hz the "satellites" of the THX set do not have to produce any sound pressure. As is right and proper for a true THX home cinema set, real rear dipoles are used for the desired diffuse surround sound. The Sur55T rear speakers actually are even "tripoles", because in addition to the two 76 mm broadband drivers in dipole configuration, a further 2-way system is added as a direct beam on the side, facing the listening area. When installed correctly on the listening position axis at a height of about 1.5 meters, the Sur55T therefore create an incomparable mix of direct and indirect sound that offers a very special surround sound experience. An M&K subwoofer called V12 comes into play for a powerful and deep bass reproduction. The naming already points to a 12 "chassis with 260 mm diaphragm diameter, which has been installed in a closed housing with a practical size of 36 x 46 x 40 cm. A 300 Watt amplifier module allows the extremely robust woofer with its enormous magnetic drive to deliver impressive performance – after all, the objective is to fulfill the demands of the THX Select2 license, which places high demands on sound pressure, distortion and frequency extension.