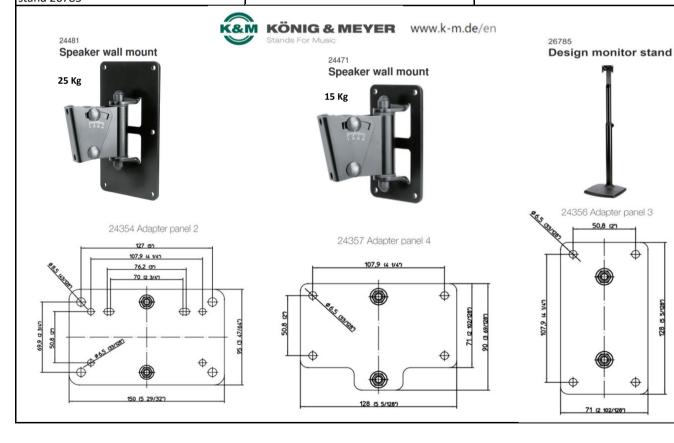

H395 x W340 x D160 mm (Top) H395 x W340 x D120 mm (Bottom) Weight 12 Kg

Adaptor Plates AP4 or AP3 for either Vertical or Horizontal Wall mount. For Floor placement use the design monitor stand 26785

S300 can use K&M Wall Bracket 24481 with S300T applied mounting bracket fit K&M hole configuration in Adaptor plates AP2, AP3, AP4 and base plate for 26785 Design Monitor floor stand.

MP300 applied mounting bracket fit K&M hole configurations in Adaptor plates AP2, AP3, AP4 and base plate for 26785 Design Monitor floor stand.